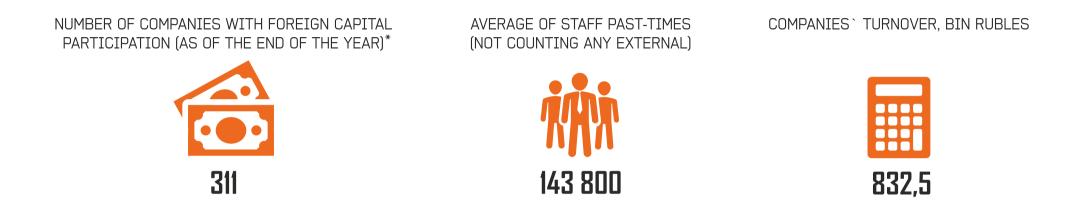

### FOREIGN ECONOMIC ACTIVITIES IN THE SVERDLOVSK REGION<sup>\*</sup>

IMPORTS, 3063,3 MILLION USD

9

\* Information for 2015

### **IMPORT – EXPORT STRUCTURE OF REGIONAL ECONOMY**<sup>\*</sup>