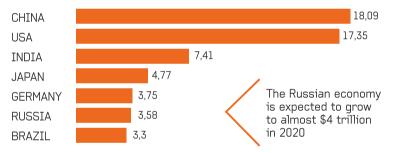

### **RUSSIAN ECONOMY**

Russia is the 6th largest economy in the world. GDP purchasing power parity, \$ trillion

Sources: IMF, Central Bank of Russia, Russian Federal Treasury, Rosstat, Moscow Exchange, UNCTAD, World Economic Forum Global Competitiveness Report