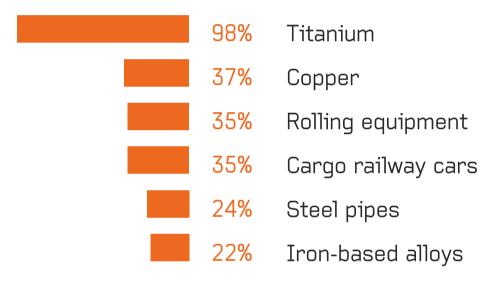

### FOREIGN ECONOMIC ACTIVITIES IN THE SVERDLOVSK REGION<sup>\*</sup>

IMPORTS, 3063,3 MILLION USD

9

\* Information for 2015

### **IMPORT – EXPORT STRUCTURE OF REGIONAL ECONOMY**<sup>\*</sup>