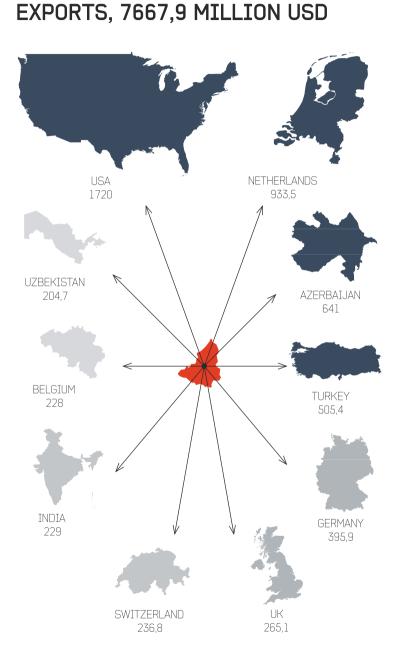

### FOREIGN ECONOMIC ACTIVITIES IN THE SVERDLOVSK REGION<sup>\*</sup>

IMPORTS, 3063,3 MILLION USD

9

\* Information for 2015

### **IMPORT – EXPORT STRUCTURE OF REGIONAL ECONOMY**<sup>\*</sup>