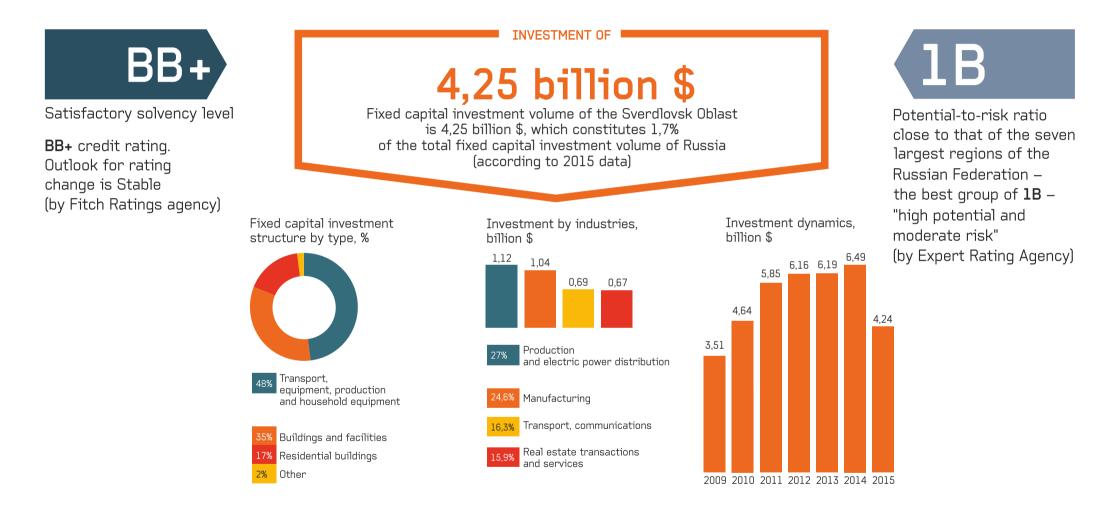

### INVESTMENT CLIMATE OF THE SVERDLOVSK REGION

### FAVORABLE BUSINESS ENVIRONMENT

11

 $2^{nd}$  in the Forbes' The Best Regions for Your Investment rating – 2011

 $\mathbf{5}^{{}^{{}_{th}}}$  by the Investment Potential criterion