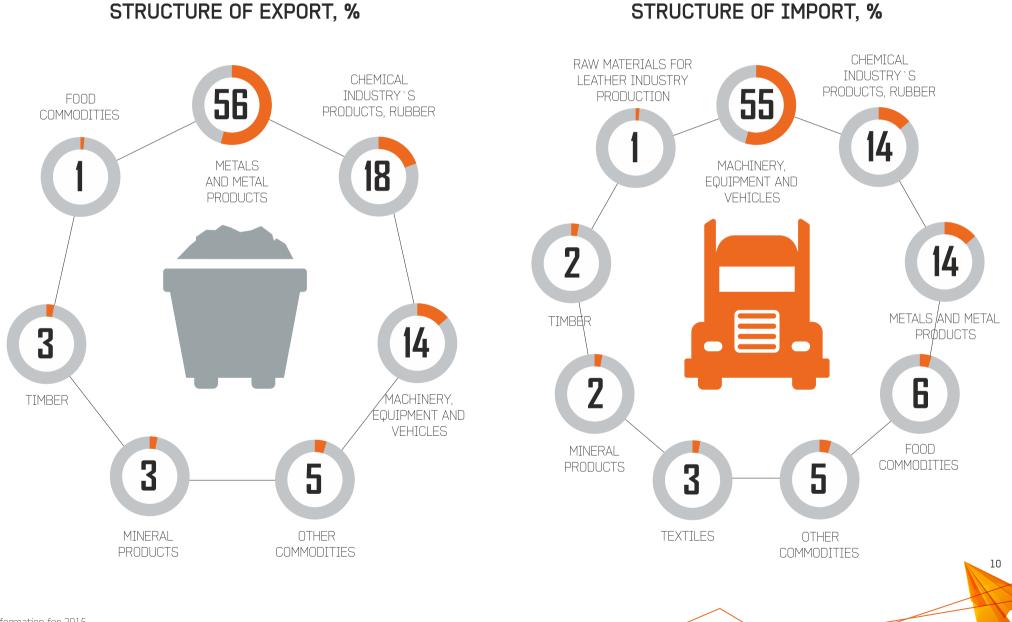

### FOREIGN ECONOMIC ACTIVITIES IN THE SVERDLOVSK REGION<sup>\*</sup>

IMPORTS, 3063,3 MILLION USD

9

\* Information for 2015

### **IMPORT – EXPORT STRUCTURE OF REGIONAL ECONOMY**<sup>\*</sup>