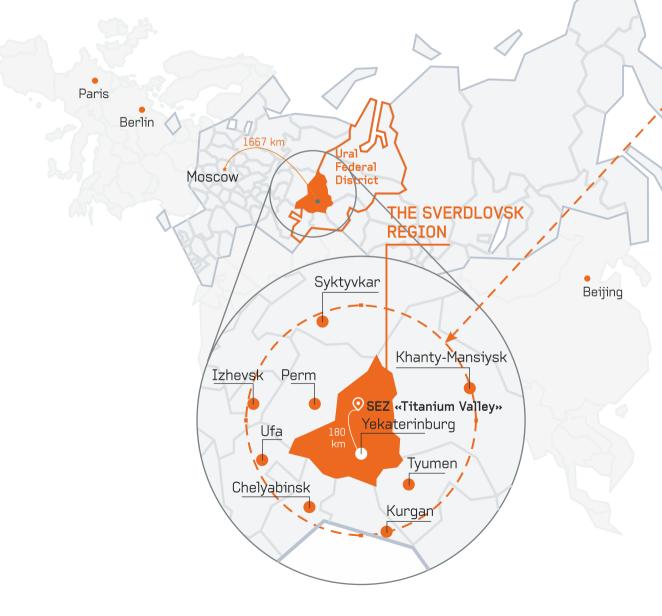

### SPECIAL ECONOMIC ZONE TITANIUM VALLEY IS LOCATED IN THE SVERDLOVSK REGION, NEARBY YEKATERINBURG CITY

# R 500 km

of resources of the countries' mineral and raw materials potential

Total area of the Sverdlovsk Oblast is

**194,300** m<sup>2</sup>

SVERDLOVSK REGION

(azan

Population 4 327 000 persons

Region`s administrative city Yekaterinburg

6 federal highways 7 major railroads

there is a network of logistics facilities and terminals for managing through transit, cargo storage and cargo processing.

Yekaterinburg - Chelyabinsk - 206 km Yekaterinburg - Tumen' - 328 km Yekaterinburg - Perm' - 358 km Yekaterinburg - Khanty-Mansiysk - 1011 km Yekaterinburg - Salekhard - 2839 km

Salda platform 40 km Nizhny Taqil Verkhnyaya (pop. - 360 000) Salda (pop. – 46 900) Yekaterinburg (pop. – 1,5 mln) Uktus platform Koltsovo

Tumen

Uktus platform

Okrug

Khanty-Mansi Autonomous O Koltsovo airport (SVX) – a hub for international connections - 15 minutes

> 20 minutes to the center of Yekaterinburg

there are 30 941 km of motor roads, region's road density amounts to 59.6 km per 1000 km<sup>2</sup> which is 1.9 times higher than the country's average

- rated 3rd among Russian regional railroads
- operational length 7.1 thousand km,
- services 400 km of spur tracks,
- over 12 000 industrial companies use regional railroad services