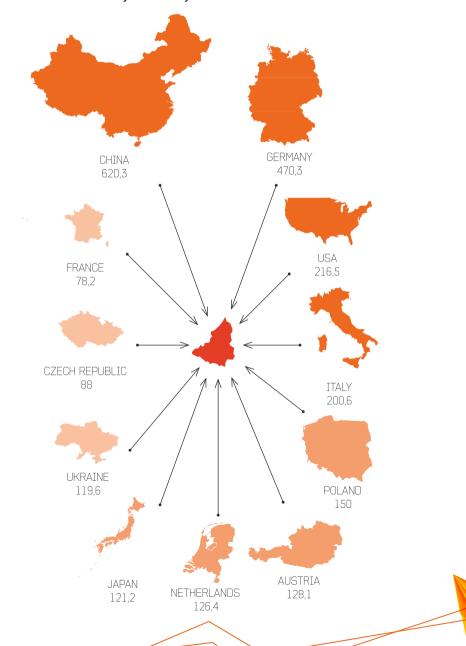

### FOREIGN ECONOMIC ACTIVITIES IN THE SVERDLOVSK REGION<sup>\*</sup>

IMPORTS, 3063,3 MILLION USD

9

\* Information for 2015

### **IMPORT – EXPORT STRUCTURE OF REGIONAL ECONOMY**<sup>\*</sup>