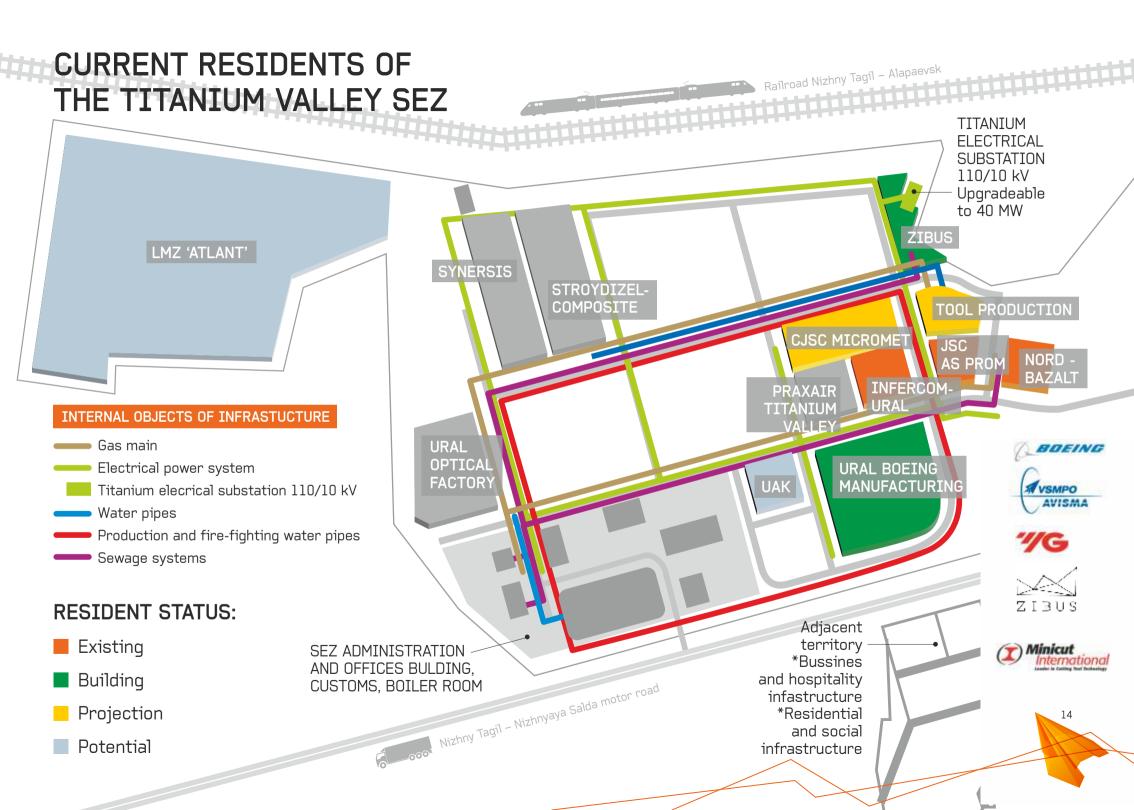

### **CURRENT RESIDENTS**

#### VSMPO-NEW TECHNOLOGIES, LLC

Setting up of production and machining of forged titaniumalloy products for aviation

#### ZIBUS, LLC

Organization of production of medical instruments and implants for neurosurgery, including titanium alloy products

#### TOOL PRODUCTION LLC

Organization of production of cutting tools Minicut.

#### CJSC MICROMET

The organization of manufacture of products from metal powder by the method of additive technologies

#### NORDBASALT, LLC

Construction of the plant basalt composites capacity and an engineering center for the development of basalt technologies

#### PRAXAIR TITANIUM VALLEY, LLC

Construction of a high-tech filling station for refilling pressure vessels with natural or special gas

#### INFERCOM-URAL, LLC

Setting up of production of manganese alloys

#### JSC AS PROM

Setting up of production of concrete products manufactured under a resource-conscious technology

#### STROYDIZEL-COMPOSITE, LLC

Setting up of production of nanostructured glass-reinforced plastic pipes

#### SYNERSYS, LLC

Setting up of production of power-saving high-voltage equipment

#### URALS OPTICAL FACTORY, LLC

Setting up of manufacturing of fiber-optic cables, to subsequently produce primary materials for optical fiber within the scope of imports substitution

15