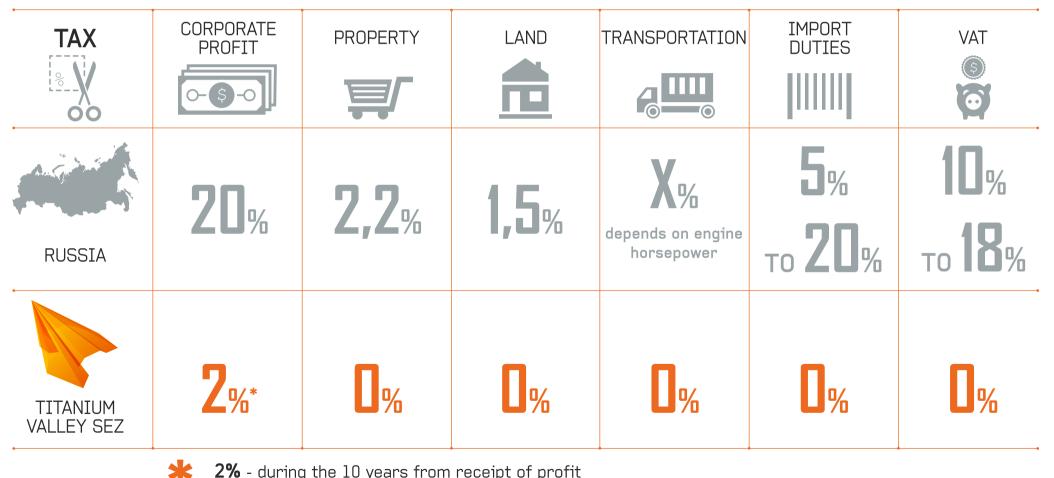

#### PREFERENTIAL CUSTOMS AND TAX TREATMENT

Titanium valley special economic zone - a site with a distinct legal status providing special customs/tax treatment for resident businesses as well as fully-functional industrial, commercial and social infrastructure

18

2% - during the 10 years from receipt of profit

**7%** - from the 11th to 15th year from receipt of profit

15,5% - from the 16th year from receipt of profit